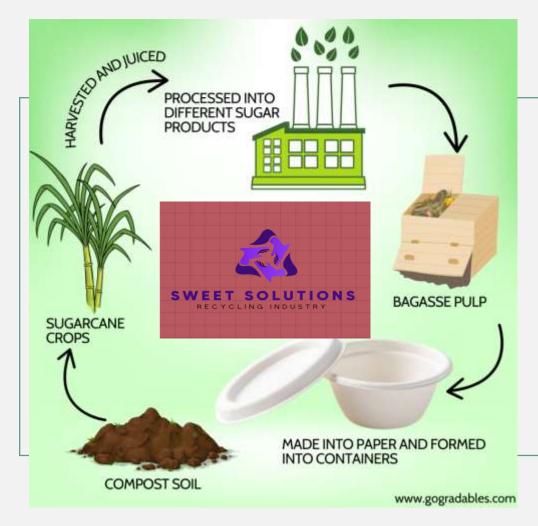

In Uttar Pradesh There are 118 operational sugarmills Releasing lakhs of tonnes of sugar cane waste Which are mainly used as fuel in brick chimneys a very small amount of these waste is used for recycling processes our company's aim is to use this sugar cane baggese To manufacture sustainable eco friendly and recycled products To make a cleaner greener future

we will Establish this manufacturing plant near a sugar mill so we can get easily the main raw material of our product "the sugar cane waste" At a very low cost .Now we take the sugar waste mix with water to make slurry .The slurry will take 2,3 days to be ready to use for manufacturing process now this slurry will go into Hot pressure moulding machine To get the desired shape of the product Like cup plates ,Mobile covers and other items . this setup can be easily established in a small area .

It does not required a lot of investment as the machinery cost is low A total investment of 3-4 lakhs Could generate a profit of around 10 to 20 lakhs.

At first we will start producing biodegradable cup plates and crockeries and packing items after that we will focus on mobile covers manufacturing and other table ware items and compostable fertilisers Also in future.