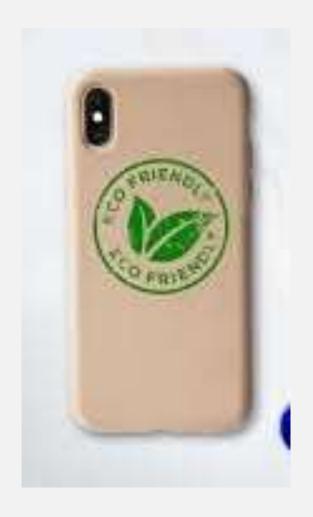

RECYCLED MOBILE COVERS IS A FACINATING CONCEPT WHICH OUR NEW ZENERATION WILL UNDERSTAND AND WILL EASILY BUY A MOBILE CASE FOR 150-200 RUPEES WITH MANUFACTURING COST ONLY AROUND 10-20 RUPEES . IF WE WILL ABLE TO SELL FIRST 1000 MOBILE COVERS WE WILL GENERATE A PROFIT OF AROUND 1LAKH RUPEES A VERY FAST GROWING INDUSTRY WITH FEW COMPETITORS

## Say no to plastic mobile covers and love the Mother Nature

100% natural And eco friendly

Recycled product

Made from sugar cane waste

Biodegradable And can be recycled again