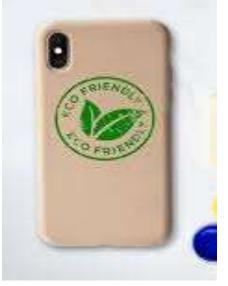

RECYCLED MOBILE COVERS IS A FACINATING CONCEPT WHICH OUR NEW ZENERATION WILL UNDERSTAND AND WILL EASILY BUY A MOBILE CASE FOR 150-200 RUPEES WITH MANUFACTURING COST ONLY AROUND 10-20 RUPEES . IF WE WILL ABLE TO SELL FIRST 1000 MOBILE COVERS WE WILL GENERATE A PROFIT OF AROUND 1LAKH RUPEES A VERY FAST GROWING INDUSTRY WITH FEW COMPETITORS

## Say no to plastic mobile covers and love the Mother Nature

100% natural And eco friendly

Recycled product

Made from sugar cane waste

Biodegradable And can be recycled again